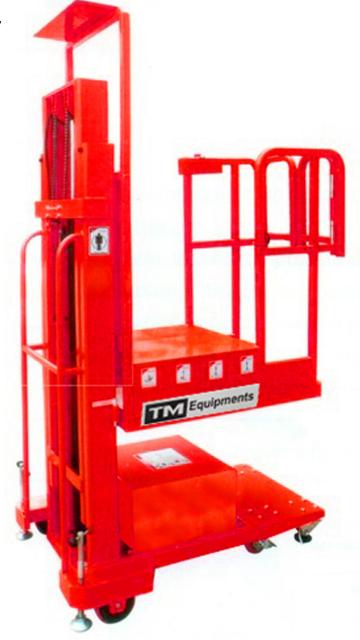

## **Order Picker**

| Model Number         |           | TM-L2027 | TM-L2033 | TM-L2035 | TM-L2040 | TM-L2045 |
|----------------------|-----------|----------|----------|----------|----------|----------|
| Rated Capacity       | (Kg)      | 200      | 200      | 200      | 200      | 200      |
| Max. Machine Height  | (H3) (mm) | 4000     | 4900     | 5500     | 6000     | 6500     |
| Max. Platform Height | (H2) (mm) | 2700     | 3300     | 3500     | 4000     | 4500     |
| Platform Length      | (mm)      | 970      | 970      | 970      | 970      | 970      |
| Platform With        | (mm)      | 600      | 640      | 640      | 640      | 640      |
| Wheel Base           | (mm)      | 800      | 800      | 800      | 800      | 800      |
| Driving Wheel Size   | (mm)      | Φ150×50  | Ф150×50  | Ф150×50  | Ф150×50  | Ф150×50  |
| Caster Size          | (in)      | 5        | 5        | 5        | 5        | 5        |
| Ground Clearance     | (mm)      | 35       | 35       | 35       | 35       | 35       |
| Lifting Motor        | (V/Kw)    | 12V/1.6  | 12V/1.6  | 12V/1.6  | 12V/1.6  | 12V/1.6  |
| Battery              | (V/Ah)    | 12V/120  | 12V/120  | 12V/120  | 12V/120  | 12V/120  |
| Charger              | (V/A      | 12/15    | 12/15    | 12/15    | 12/15    | 12/15    |
| Overall Width        | (L) (mm)  | 1300     | 1300     | 1300     | 1300     | 1300     |
| Overall Height       | (W) (mm)  | 760      | 840      | 840      | 840      | 840      |
| Overall Height       | (H1) (mm) | 1735     | 2035     | 2035     | 2035     | 2035     |